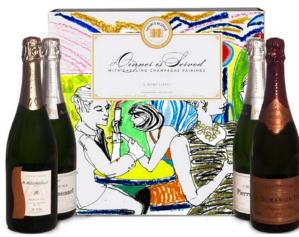

### "DINNER IS SERVED"

Four Exquisite Champagnes

Creates a spectacular holiday dinner. Be a part of their most festive holiday moments.

#### **INCLUDES:**

(Two) Blanc de Blancs (for apértifs.)

A Rosé (For the main course - pairs perfectly with a traditional Thanksgiving dinner menu or the Christmas filet.)

A Demi-Sec (For a truly decadent dessert finale.)

\$225

GIFT TUBE \$5 (COMPLIMENTARY ON ORDERS BY 12/1)

IMPRESS THEM WITH YOUR CHAMPAGNE SAVOIR-FAIRE.

L'AUBRY BRUT Served at The 21 Club \$50 (\$600/CASE)

GUIBORAT FILS BLANC DE BLANCS An exquisite pleaser everytime \$55 (\$660/CASE)