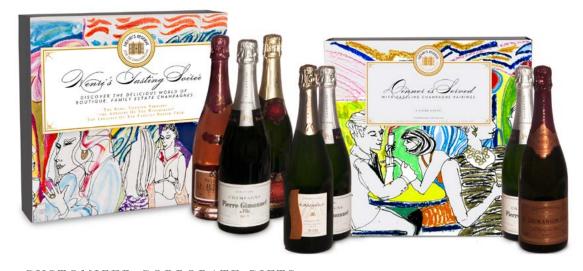

# HENRI'S TASTING SOIRÉE

Three Artisanal Champagnes

For adventurers, party hosts & bon vivants. The introductory tasting Henri does for all his friends.

### INCLUDES:

One Blanc de Blancs, A Rosé & A Blanc de Noirs, plus food pairing suggestions & tasting party notes included.

\$195

### "DINNER IS SERVED"

Four Exquisite Champagnes

Creates a spectacular holiday dinner. Be a part of their most festive holiday moments.

#### **INCLUDES:**

(Two) Blanc de Blancs (for apértifs.)

A Rosé (For the main course - pairs perfectly with a traditional Thanksgiving dinner menu or the Christmas filet.)

A Demi-Sec (For a truly decadent dessert finale.)