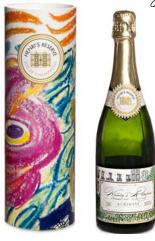

# HENRI'S PRIVATE RESERVE

Grand Cru Blanc De Blancs

The treasured "white of whites" style of Champagne (100% chardonnay grapes). Created with friends, Alice and Patrick Voirin, fourth generation growers, on their vineyard in the famous Grand Cru village of Cramant.

\$50